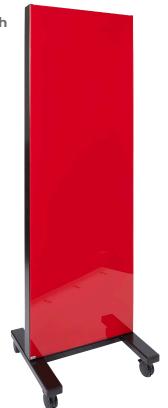

#### deko moves when you do.

deko rovers<sup>®</sup> are lightweight and mobile markerboards. Move them wherever you want, whenever you want. rovers<sup>®</sup> are ready to capture your best ideas and key information.

deko rovers<sup>®</sup> are available in 3 standard frame colors and 10 standard board colors, as well as custom color options. rovers<sup>®</sup> can be easily customized to fit your decor.

- Magnetic Lightweight Easy & safe to use
- Ghost-free 2 Sided Full length options available
- Interchangeable writing surfaces