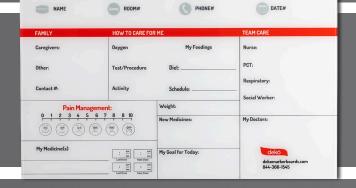

#### clear.

Stain-free markerboards with shadow reduction technology to increase clarity and focus.

| Nur | om Number:<br>rse:<br>A:    | Room Phone:<br>Nurse Phone:<br>PCA Phone: | Today's Date:<br>Nurse Leader:<br>Doctor: |  |
|-----|-----------------------------|-------------------------------------------|-------------------------------------------|--|
|     |                             |                                           |                                           |  |
| Ųu  | estions for Your Care Team: |                                           |                                           |  |
|     |                             |                                           |                                           |  |

#### flexible.

Custom solutions for interchangeable graphics and magnetic accessories.

| magnetic<br>crystal clear<br>lightweight<br>ghost-free<br>shatterproof<br>customized removable graphic<br>top: side af | America<br>Custom sizes<br>bits - hygienic<br>at across - hygienic<br>at across - hygienic<br>statem - ksta-sizes-1545 |
|------------------------------------------------------------------------------------------------------------------------|------------------------------------------------------------------------------------------------------------------------|
| Name:                                                                                                                  | Date:                                                                                                                  |
| Doctor:                                                                                                                | Room #:                                                                                                                |
| Nurse:                                                                                                                 | Phone #:                                                                                                               |
| Assistant:                                                                                                             |                                                                                                                        |
| Pain Management:                                                                                                       | Diet/Activity:                                                                                                         |