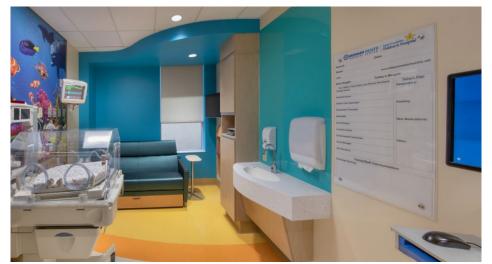

#### clear.

Stain-free markerboards with shadow reduction technology to increase clarity and focus.

| Nur | om Number:<br>rse:<br>A:    | Room Phone:<br>Nurse Phone:<br>PCA Phone: | Today's Date:<br>Nurse Leader:<br>Doctor: |  |
|-----|-----------------------------|-------------------------------------------|-------------------------------------------|--|
|     |                             |                                           |                                           |  |
| Ųu  | estions for Your Care Team: |                                           |                                           |  |
|     |                             |                                           |                                           |  |

### hygienic.

Non-porous and compatible with a variety of healthcare cleaning products.