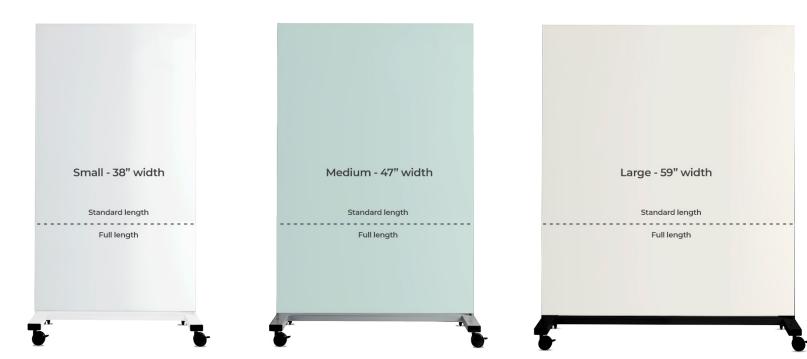

deko rovers<sup>®</sup> are available in 3 standard frame colors and 10 standard board colors, as well as custom color options. rovers<sup>®</sup> can be easily customized to fit your decor.

- Magnetic Lightweight Easy & safe to use
- Ghost-free 2 Sided Full length options available
- Interchangeable writing surfaces

Personal - 24" width