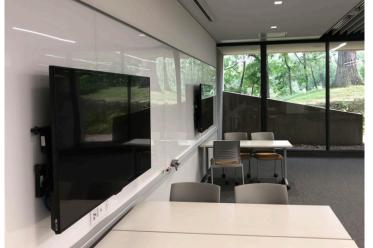

#### clear.

Bold ink lines, clean erasing and reduced shadowing to sharpen focus in classrooms and lecture halls.

#### clear.

Increase your focus and collaboration with stain-free markerboards equipped with shadow reduction technology.