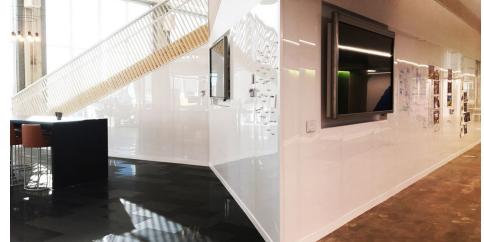

#### clear.

Stain-free markerboards with shadow reduction technology to increase clarity and focus.

| Nur | om Number:<br>rse:<br>A:    | Room Phone:<br>Nurse Phone:<br>PCA Phone: | Today's Date:<br>Nurse Leader:<br>Doctor: |  |
|-----|-----------------------------|-------------------------------------------|-------------------------------------------|--|
|     |                             |                                           |                                           |  |
| Ųu  | estions for Your Care Team: |                                           |                                           |  |
|     |                             |                                           |                                           |  |

#### clear.

Increase your focus and collaboration with stain-free markerboards equipped with shadow reduction technology.