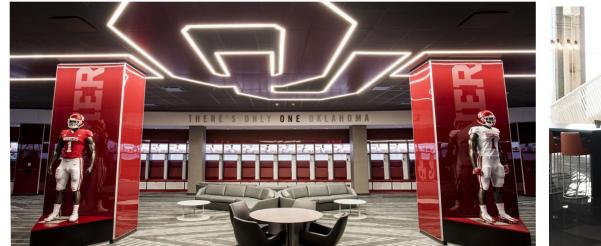

#### fixed.

Maximize your valuable space by applying deko directly to millwork.

#### fixed.

Securely adhered over existing surfaces for a modern refresh with minimal effort.