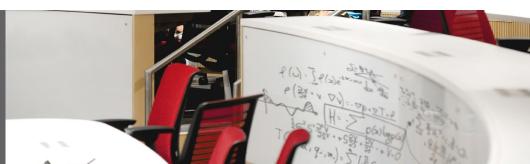

#### clear.

Stain-free markerboards with shadow reduction technology to increase clarity and focus.

| Nur | om Number:<br>rse:<br>A:    | Room Phone:<br>Nurse Phone:<br>PCA Phone: | Today's Date:<br>Nurse Leader:<br>Doctor: |  |
|-----|-----------------------------|-------------------------------------------|-------------------------------------------|--|
|     |                             |                                           |                                           |  |
| Ųu  | estions for Your Care Team: |                                           |                                           |  |
|     |                             |                                           |                                           |  |

#### clear.

Increase your focus and collaboration with stain-free markerboards equipped with shadow reduction technology.