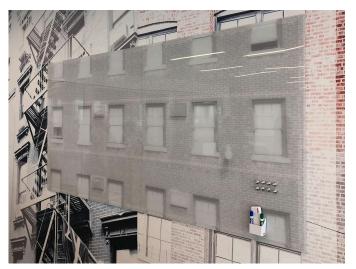

#### fixed.

Maximize your valuable space by applying deko directly to millwork.

#### fixed.

Securely adhered over existing surfaces for a modern refresh with minimal effort.